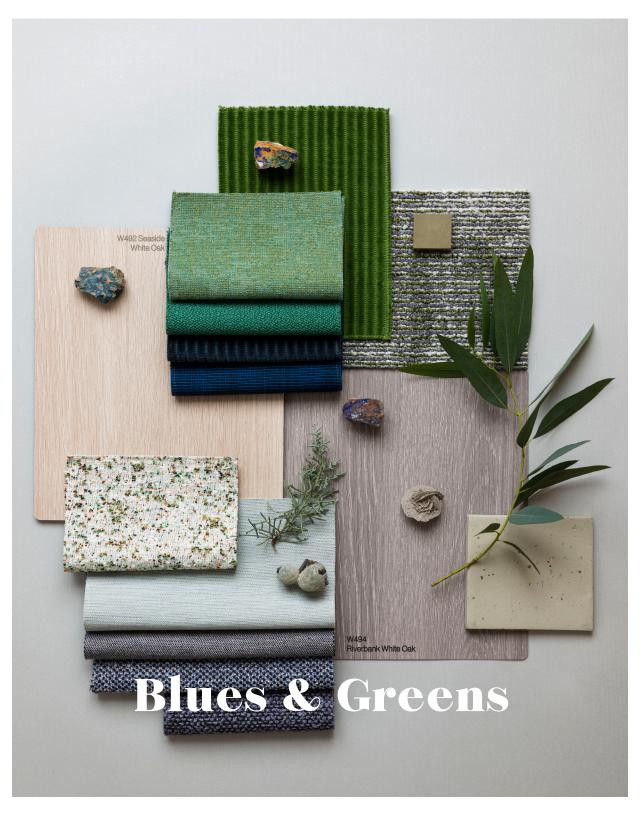

ds.

In this collection you will find delicate woodgrains, casual, laid back patterns and some of the most versatile offerings we've ever introduced.

But we can't forget about the personality.... with playful nods to retro and vintage moments (think 70's textures and 90's colors!) this palette feels effortless. People are no longer afraid to mix woodgrains, warm & cool colors or completely different eras of design.

This collection offers the ability to do just that.

Follow along as we break down the how and why of the new Arborite patterns.







## Woodgrains



## **Pure & Patterns**



Essential Origin P422

Elemental Origin P423







- + Airy
- + Tone on tone
- + Effortless
- + Subtle
- + Soft
- + Cozy





- + Nostalgic
- + Retro inspired
- + Warm
- + Comfortable
- + Sunkissed





- + Fresh
- + Coastal
- + Mix of warm & cool
- + Casual
- + Versatile