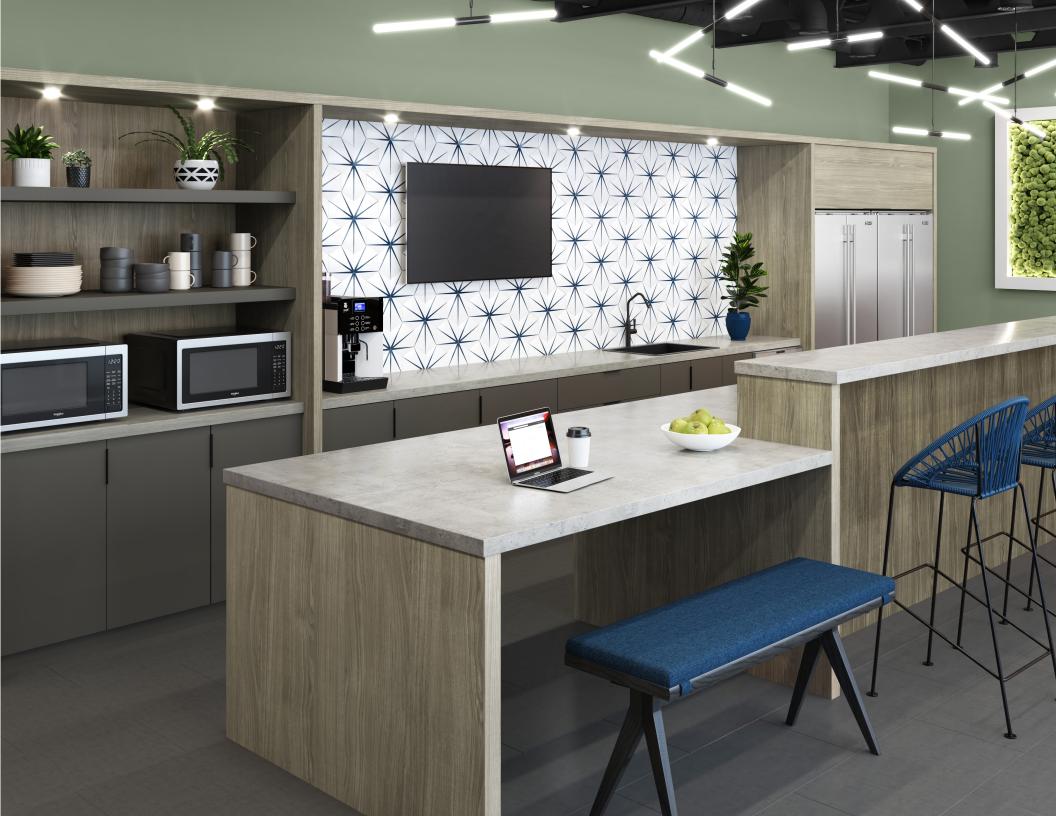

## the story behind the collection

Trends have never been more fluid. Ecclectic mixes of patterns, colors and styles create a personalized approach- from fashion to interiors and everything in between.

Developing patterns that give more creativity and control to designers, our new patterns play a powerful role in the next generation of interior trends.

In this collection you will find delicate woodgrains, casual, laid back patterns and some of the most versatile offerings we've ever introduced.

But we can't forget about the personality.... with playful nods to retro and vintage moments (think 70's textures and 90's colors!) this palette feels effortless. People are no longer afraid to mix woodgrains, warm & cool colors or completely different eras of design.