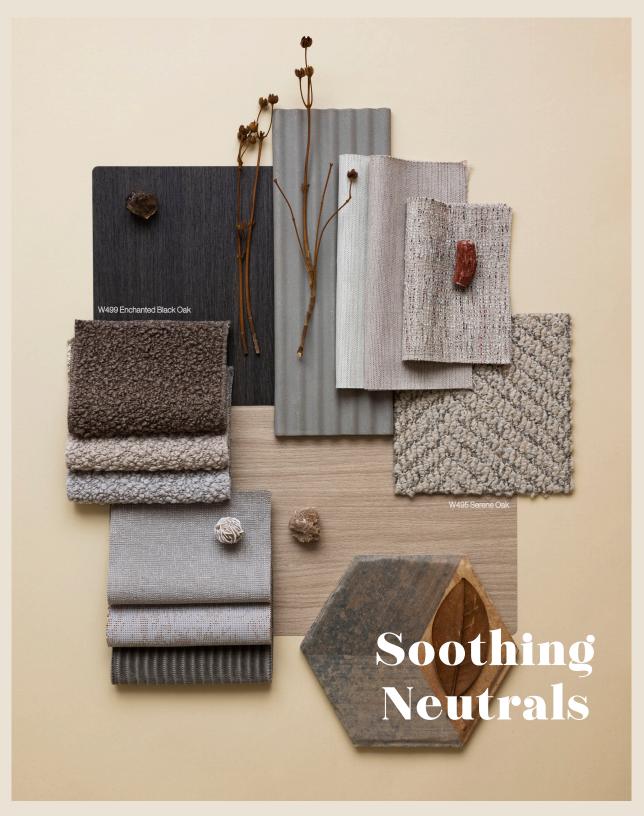

But we can't forget about the personality.... with playful nods to retro and vintage moments (think 70's textures and 90's colors!) this palette feels effortless. People are no longer afraid to mix woodgrains, warm & cool colors or completely different eras of design.

This collection offers the ability to do just that.

Follow along as we break down the how and why of the new Arborite patterns.